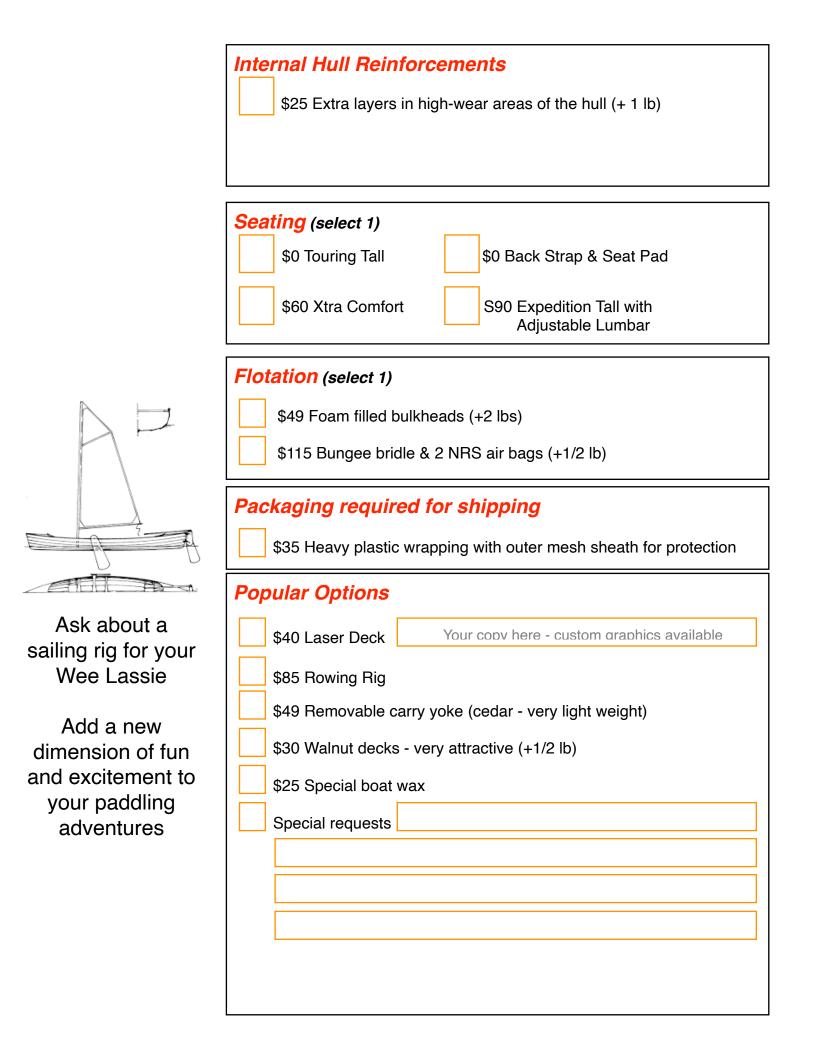

## **Popular Options You Might Consider**

\$40 Laser engraved deck — everything from your boat name to a favorite quote or a Scripture reference — one of our favorites is from Thoreau, "Everyone must believe in something; I believe I'll go canoeing". Must pre-order all custom Laser engraving.

\_\_\_\_\_ \$49 Removable carry yoke — your new ultra-light boat will enable you to expand your paddling venues — the yoke makes carrying your canoe even easier — ask about the "hands-free" method of portaging. No pre-order required.

\_\_\_\_\_ \$25 Boat wax — Slipstream has tested many wax products — we like this one the best. It adds scratch resistance, helps minimize existing scratches and provides added UV protection. No pre-order required.

## Flotation Is Strongly Encouraged

We hope swamping or capsizing your boat will never happen. However, adding flotation is strongly encouraged for safety during the unexpected.

\_\_\_\_ \$49 Bulkhead style flotation (adds 2 pounds). Must be pre-ordered. or

 $\_$  \$115 Bungee bridle and two flotation bags (adds less than half a pound) — flotation bags with the bungee bridle offer outstanding safety and protection should your cance become swamped or capsize. With practice, a deep water re-entry into the cance is easier with flotation bags. Pre order is most convenient but this system may be installed while you wait — 15 minute project.