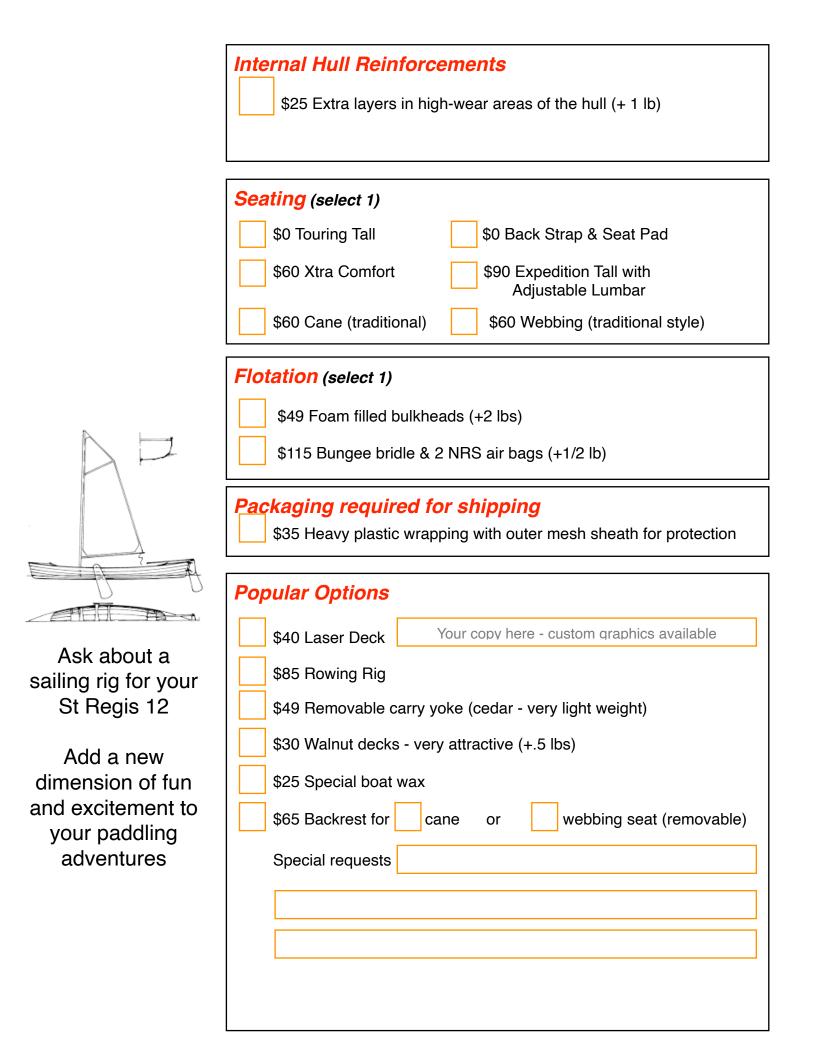

## **Popular Options You Might Consider**

\$40 Laser engraved deck — everything from your boat name to a favorite quote or a Scripture reference — one of our favorites is from Thoreau, "Everyone must believe in something; I believe I'll go canoeing". Must pre-order all custom Laser engraving.

\_\_\_\_\_ \$49 Removable carry yoke — your new ultra-light boat will enable you to expand your paddling venues — the yoke makes carrying your canoe even easier — ask about the "hands-free" method of portaging. No pre-order required.

\_\_\_\_\_ \$25 Boat wax — Slipstream has tested many wax products — we like this one the best. It adds scratch resistance, helps minimize existing scratches and provides added UV protection. No pre-order required.

## Flotation Is Strongly Encouraged

We hope swamping or capsizing your boat will never happen. However, adding flotation is strongly encouraged for safety during the unexpected.

\_\_\_\_ \$49 Bulkhead style flotation (adds 2 pounds). Must be pre-ordered. or

\$115 Bungee bridle and two flotation bags (adds less than half a pound) — flotation bags with the bungee bridle offer outstanding safety and protection should your canoe become swamped or capsize. With practice, a deep water re-entry into the canoe is with flotation bags. Pre order is most convenient but this system may be installed while you wait — 15 minute project.